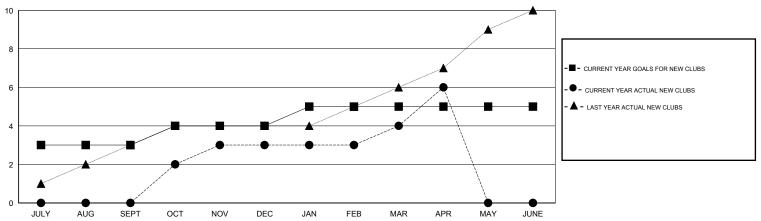

## District 307B1

Results as of: 4/30/2015

GMT: JUSWAN TJOE LOCATION INDONESIA GMT CA 7

| Clubs         |                  |                   |                  |                  | Members               |                    |                                     |                    |                  |
|---------------|------------------|-------------------|------------------|------------------|-----------------------|--------------------|-------------------------------------|--------------------|------------------|
|               | RESU             | LTS FOR 2014-2015 |                  |                  | RESULTS FOR 2014-2015 |                    |                                     |                    |                  |
| QUARTER       | NEW CLUB<br>GOAL | NEW CLUBS         | DROPPED<br>CLUBS | NET<br>GAIN/LOSS | QUARTER               | NEW MEMBER<br>GOAL | CHARTER AND<br>NEW MEMBERS<br>ADDED | DROPPED<br>MEMBERS | NET<br>GAIN/LOSS |
| JULY/AUG/SEPT | 3                | 0                 | 0                | 0                | JULY/AUG/SEPT         | 60                 | 39                                  | 44                 | -5               |
| OCT/NOV/DEC   | 1                | 3                 | 0                | 3                | OCT/NOV/DEC           | 45                 | 185                                 | 90                 | 95               |
| JAN/FEB/MAR   | 1                | 1                 | 1                | 0                | JAN/FEB/MAR           | 20                 | 31                                  | 48                 | -17              |
| APR/MAY/JUNE  | 0                | 2                 | 1                | 1                | APR/MAY/JUNE          | 25                 | 155                                 | 51                 | 104              |