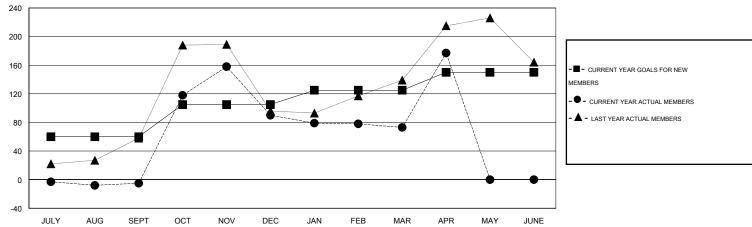

## District 307B1

Results as of: 4/30/2015

GMT: JUSWAN TJOE LOCATION INDONESIA GMT CA 7

| Clubs         |                  |                   |                  |                  | Members               |                    |                                     |                    |                  |
|---------------|------------------|-------------------|------------------|------------------|-----------------------|--------------------|-------------------------------------|--------------------|------------------|
|               | RESU             | LTS FOR 2014-2015 |                  |                  | RESULTS FOR 2014-2015 |                    |                                     |                    |                  |
| QUARTER       | NEW CLUB<br>GOAL | NEW CLUBS         | DROPPED<br>CLUBS | NET<br>GAIN/LOSS | QUARTER               | NEW MEMBER<br>GOAL | CHARTER AND<br>NEW MEMBERS<br>ADDED | DROPPED<br>MEMBERS | NET<br>GAIN/LOSS |
| JULY/AUG/SEPT | 3                | 0                 | 0                | 0                | JULY/AUG/SEPT         | 60                 | 39                                  | 44                 | -5               |
| OCT/NOV/DEC   | 1                | 3                 | 0                | 3                | OCT/NOV/DEC           | 45                 | 185                                 | 90                 | 95               |
| JAN/FEB/MAR   | 1                | 1                 | 1                | 0                | JAN/FEB/MAR           | 20                 | 31                                  | 48                 | -17              |
| APR/MAY/JUNE  | 0                | 2                 | 1                | 1                | APR/MAY/JUNE          | 25                 | 155                                 | 51                 | 104              |